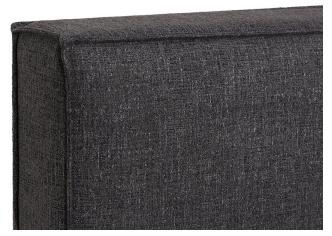

## PRODUCT OVERVIEW

Wood slat support base
Plywood frame
Foam is 1" on headboard and 0.5" on rails
All pieces are connected with bolts
Custom options also available in
hundreds of fabrics
Imported