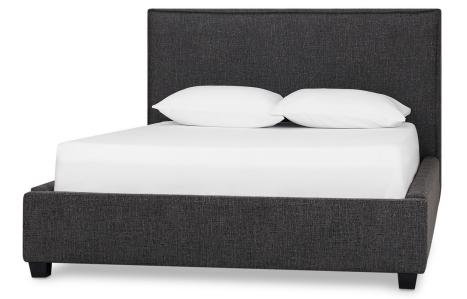

# GRYFFIN

**BED** 

King Bed -Giovanna Pewter 213543001 83"W x 92"D x 48"H \$1,749.00

## PRODUCT OVERVIEW

Wood slat support base
Plywood frame
Foam is 1" on headboard and 0.5" on rails
All pieces are connected with bolts
Custom options also available in
hundreds of fabrics
Imported